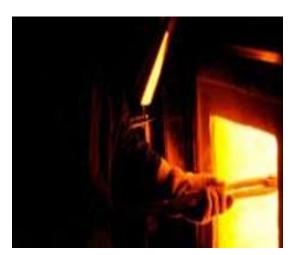

#### SCULPTEUR DE VERRE

DEVENIR L'ASSISTANT D'UN SCULPTEUR DE VERRE

#### DESCRIPTION DE L'EXPÉRIENCE

Assistez Antoine PIERINI, Sculpteur de Verre et réalisez une œuvre artistique unique.

#### INITIATION TYPE

 Venez vivre une expérience unique et inédite... Au coeur de la Côte d'Azur ! Au sein d'un vieux moulin à huile du 15ªme siècle, la verrerie PIERINI VERRE CONTEMPORAIN jouit d'un cadre exceptionnel, où s'accorde avec harmonie le patrimoine historique et artistique biotois.

C'est en effet dans cette bâtisse, en partie construite de pierres provenant de l'ancienne forteresse de Biot, qu'Antoine PIERINI, sculpteur et souffleur de verre exerce son art aux côtés d'autres artistes verriers de renom.

Initiez-vous à une expérience alchimique fascinante et partagez leur passion étincelante.

Au contact du feu et de la matière, ils vous dévoileront leurs secrets et vous assisteront dans le soufflage à la canne de votre première oeuvre !