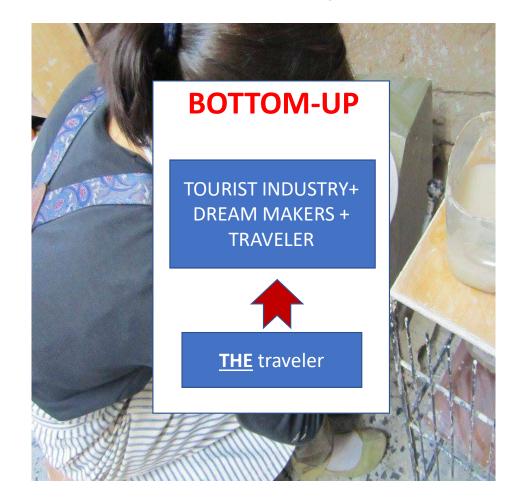

# SUSTAINABLE DESTINATIONS =

# HARDWARE + SOFTWARE + ORGWARE

Briefly...

# Because they are the tourists we

- Greater interest in the **INTANGIBLE.**
- Valuing meetings with local populations. #HUMAN VALUES.
  - Prioritizing QUALITY, more than price. #HIGH BUDGET
- LONG STAYS... OUT OF SEASON, throughout the TERRITORY.
  - #AMBASSADORS of destination.
  - They respond to various profiles (**#SEGMENTATION**).

### Who are the "DREAM MAKERS"? Artists, artisans, farmers, fishermen, merchants, festival directors, cultural managers, representatives of associations, etc... ... who CREATE AN ECOSYSTEM.