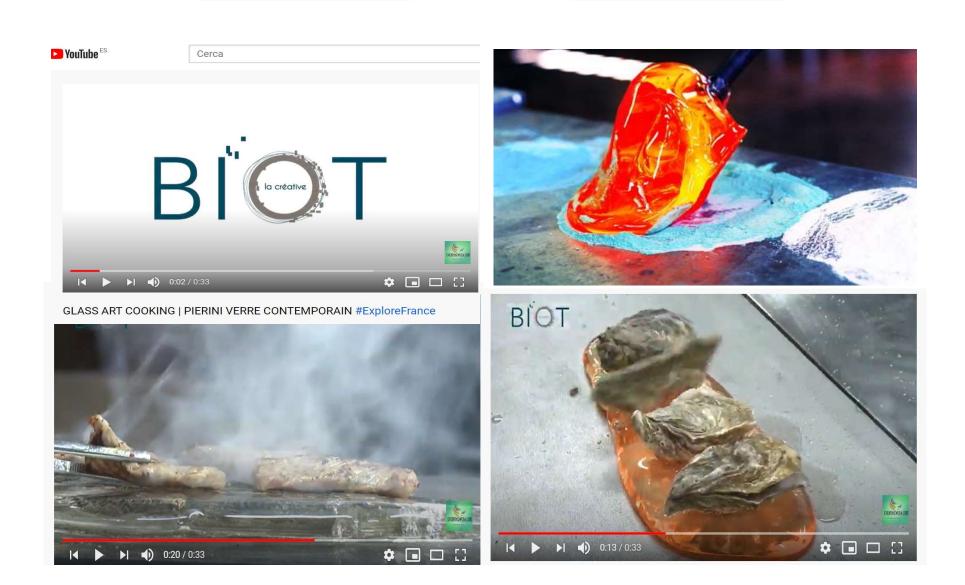

#### SCULPTEUR DE VERRE

DEVENIR L'ASSISTANT D'UN SCULPTEUR DE VERRE

#### PIERINI VERRE CONTEMPORAIN

Pierini Verre Contemporain (le vieux Moulin) 9, chemin du plan - Route de la Mer Tél: 04 93 65 01 14 Mobile : 06 13 22 55 66 info@pierini.fr / www.pierini.fr @pierini.glassstudio

#### DESCRIPTION DE L'EXPÉRIENCE

Assistez Antoine PIERINI, Sculpteur de Verre et réalisez une œuvre artistique unique.

#### INITIATION TYPE

 Venez vivre une expérience unique et inédite... Au coeur de la Côte d'Azur ! Au sein d'un vieux moulin à huile du 15ªme siècle, la verrerie PIERINI VERRE CONTEMPORAIN jouit d'un cadre exceptionnel, où s'accorde avec harmonie le patrimoine historique et artistique biotois.

C'est en effet dans cette bâtisse, en partie construite de pierres provenant de l'ancienne forteresse de Biot, qu'Antoine PIERINI, sculpteur et souffleur de verre exerce son art aux côtés d'autres artistes verriers de renom.

Initiez-vous à une expérience alchimique fascinante et partagez leur passion étincelante.

Au contact du feu et de la matière, ils vous dévoileront leurs secrets et vous assisteront dans le soufflage à la canne de votre première oeuvre !