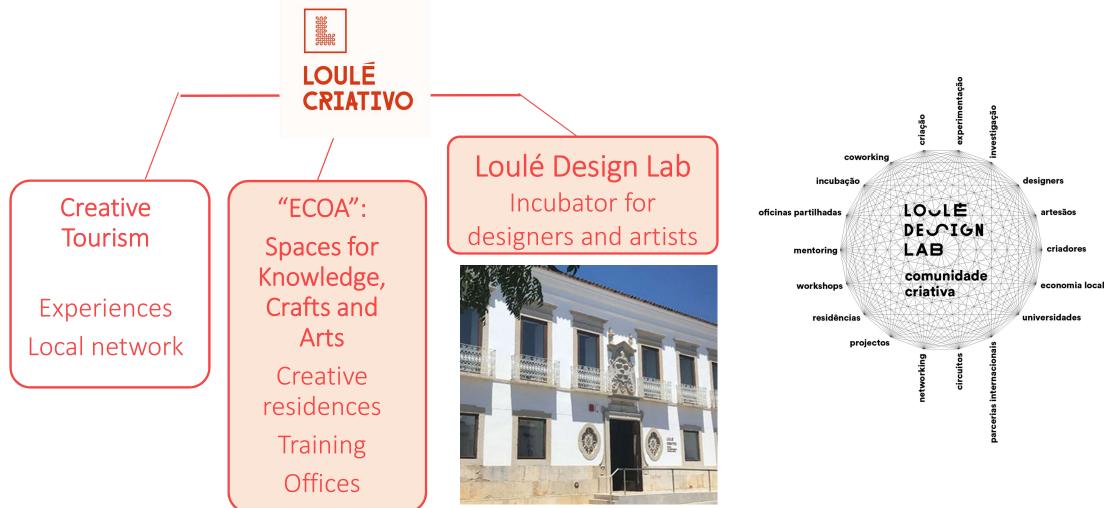

# Loulé

## (Algarve, Portugal)

## Makers Meal

Criatividade e partilha fizeram parte do menu da Makers Meal

Maria de Jesus declina ser a contadora de histórios do grupo, baixando o alhar num gesto de timidez.

CULTURA

Max, depris de um dado de conversa de rede de um tacho, facilmente se percebe que é, rido tó, raturalmente detada para contar histórias, como também é uma autentica guandia de contecimento acumulado as longo de geneções sobre os tradições de Algore.

He funda, è laso que são todos os que participatem na residência antistica Makera Meati contectivos de históries, azaxeis das suas cilações, o guandiãos de connectimento que, em alguns casos, como um seño cirvos de se penter pero sempre.

Neno Sacramento (coordenados/facilitados), Softa OB-elios (peramita), Beth Bidwell, (seclencica), Gavin Smith (maelevin), que pertension à Socitaria Sociatione Misistates (SSM), enricade que discontrata a recolónica e no alizantico Misistate (Terretor discontrata a recolónica e no alizantico Misistate (Terretor