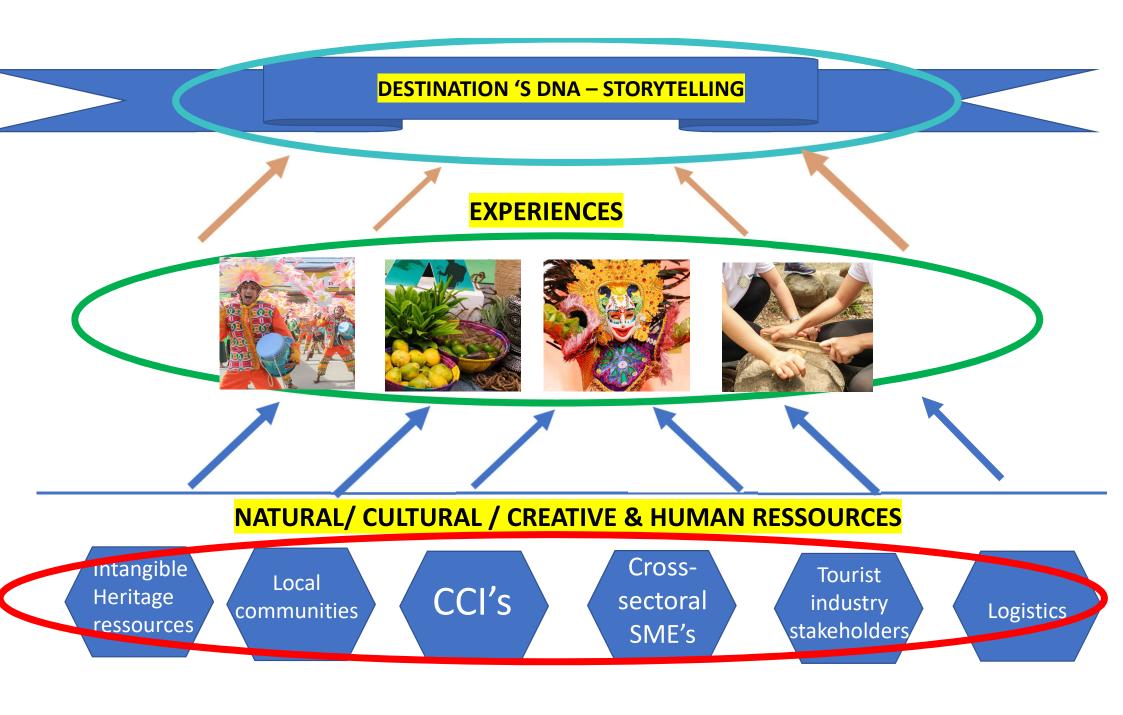

# Because it (re)creates an ecosystem for the territory!

# Because it allows to (re)create an ecosystem for the territory!

### Who are the "DREAM MAKERS"? Artists, artisans, farmers, fishermen, merchants, festival directors, cultural managers, representatives of associations, etc... ... who CREATE AN ECOSYSTEM.

# INTANGIBLE HERITAGE