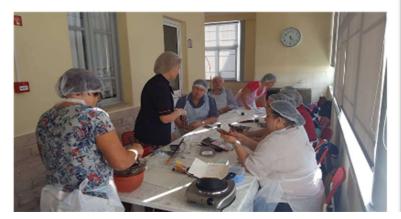

## Makers Meal

Criatividade e partilha fizeram parte do menu da Makers Meal

Maria de Jesus declina ser a contadora de histórios do grupo, baixando o alhar num gesto de timidez.

CULTURA

Max, depris de um dado de conversa de rede de um tacho, facilmente se percebe que é, rido tó, raturalmente detada para contar histórias, como também é uma autentica guandia de contecimento acumulado as longo de geneções sobre os tradições de Algore.

He funda, è laso que são todos os que participatem na residência antistica Makera Meati contectivos de históries, azaxeis das suas cilações, o guandiãos de connectimento que, em alguns casos, como um seño cirvos de se penter pero sempre.

Neno Sacramento (coordenados/facilitados), Softa OB-elios (peramita), Beth Bidwell, (seclencica), Gavin Smith (maelevin), que pertension à Socitaria Sociatione Misistates (SSM), enricade que discontrata a recolónica e no alizantico Misistate (Terretor discontrata a recolónica e no alizantico Misistate (Terretor