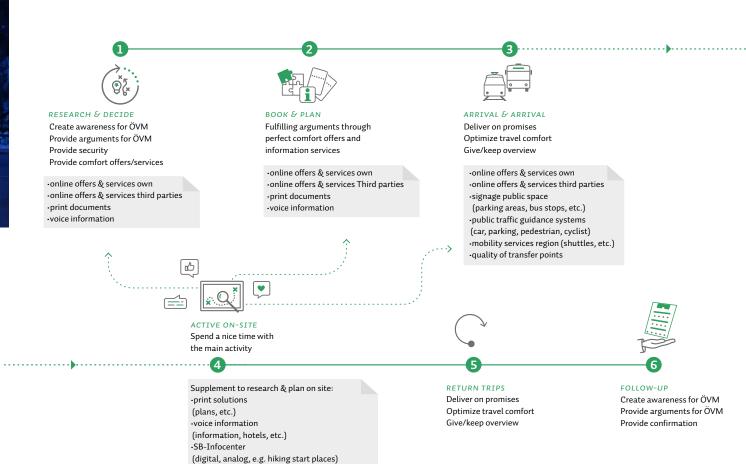

### **MOTAS** – DESIGN FOR SMART SUSTAINABLE PLACES

- Think in customer touch points along a journey.
- Combine the real with the digital.
- Do not think in technology, but experiences.

@weissraum.at

Town Square Triumphpforte An der Innsbrucker Triumphpforte läs ablesen, dass Schrift und Macht stets miteinander verknüpft waren. Leopoldstraße 2, Innsbruck Wegbeschreibung Sprache