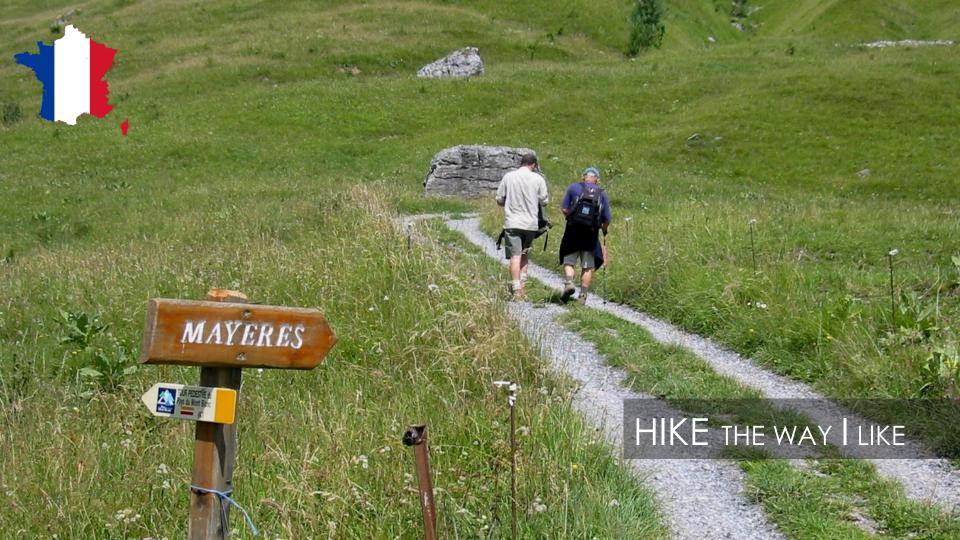

### FROM HIKING HATER DISLIKER

Reds

TO HIKING LIKER

## FROM TOURIST TO LOCAL

## HIKE LIKE EVERYBODY IS WATCHING

111