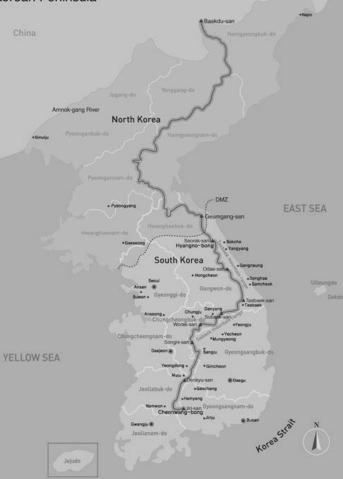

#### HIKE THE TIGER SPINE

Baekdu-daegan in Korean Peninsula

Duman-gang River

Pilot Hike in South Korea Oct. 2016 – 14 days

Paris→ Seoul → Jeonju → Maisan → Namwon → Hike in Jirisan (3 days) → Daewonsa → Songnisan → Taebaeksan → Seoraksan → Sokcho → Seoul → Paris