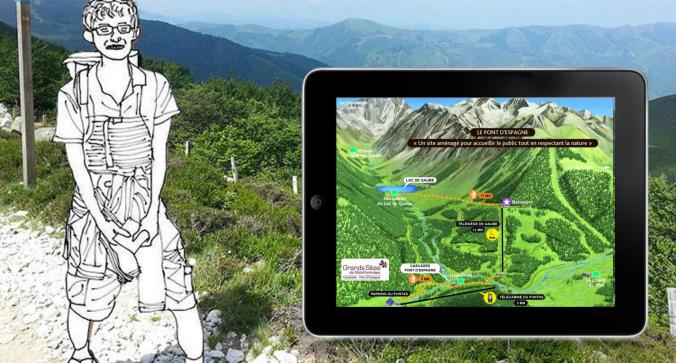

#### 3-day hike in Pyrénées

Cirque de Gavarnie Vallée de Cauterets Vallée de Lutour Col d'Arraille Col d'Hourquette d'Oussoue Petit Vignemalle Refuge des Oulettes Vallée de Cauterets Lac de Gaube Pont d'Espagne