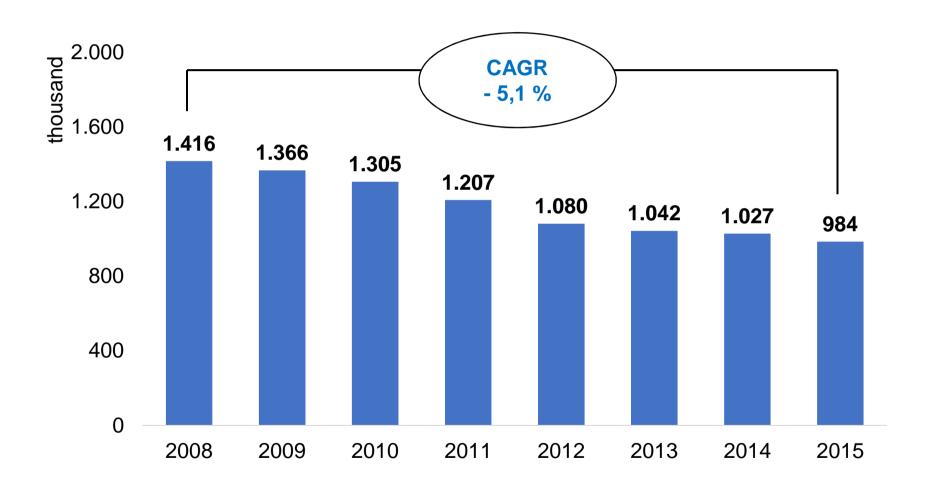

## Annual overnights Saas-Fee 2008 - 2015

> 50 % of visitors have been digitalized

Increase in skier days of + 48 %

Increase in annual overnights of + 12 %

+ 20 %
more annual revenue for the ropeway company