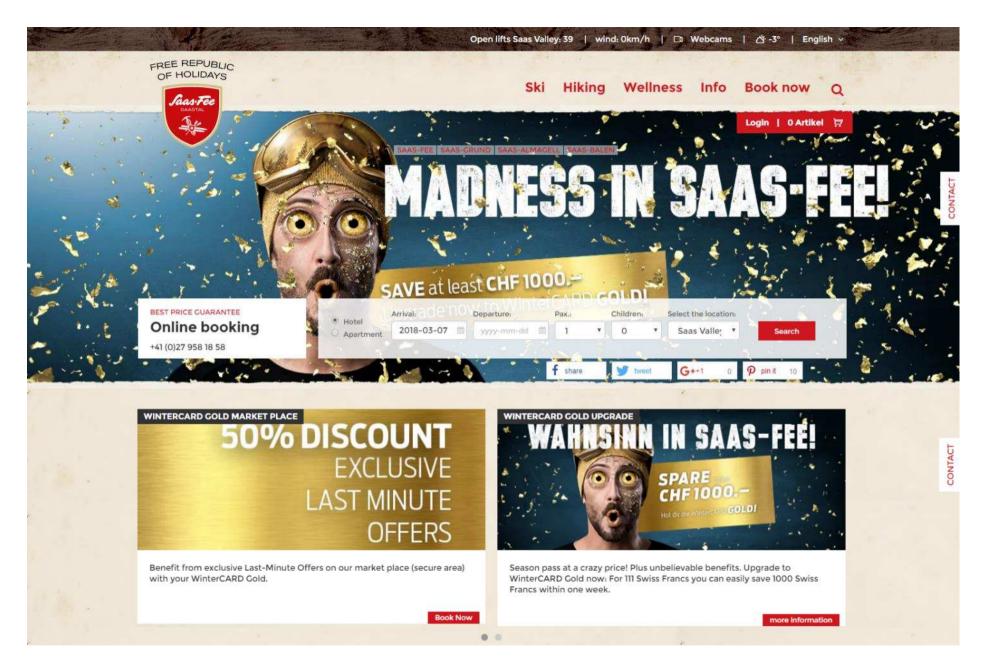

### No 3 – Convert your website into a sales channel

### No 4 – Create a remarkable new online product

### No 5 – Promote your new product

## No 5 – Promote your new product