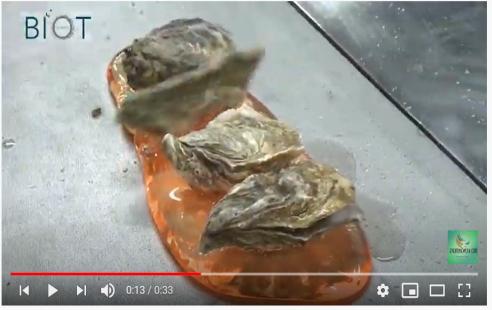

#### SCULPTEUR DE VERRE

DEVENIR L'ASSISTANT D'UN SCULPTEUR DE VERRE

#### PIERINI VERRE CONTEMPORAIN

Pierini Verre Contemporain (le vieux Moulin) 9, chemin du plan - Route de la Mer Tél : 04 93 65 01 14 Mobile : 06 13 22 55 66 info@pierini.fr / www.pierini.fr @pierini.glassstudio

#### **FICHE TECHNIQUE**

TECHNIQUES UTILISÉES : Soufflage de verre, cueillage de verre, sculpture...

MATÉRIEL : Fourni

PUBLIC VISÉ : À partir de 6 ans

LANGUES PARLÉES : Français et anglais

NIVEAU: tout niveau

#### DESCRIPTION DE L'EXPÉRIENCE

Assistez Antoine PIERINI, Sculpteur de Verre et réalisez une œuvre artistique unique.

#### INITIATION TYPE:

 Venez vivre une expérience unique et inédite... Au coeur de la Côte d'Azur! Au sein d'un vieux moulin à huile du 15<sup>èma</sup> siècle, la verrerie PIERINI VERRE CONTEMPORAIN jouit d'un cadre exceptionnel, où s'accorde avec harmonie le patrimoine historique et artistique biotois.

C'est en effet dans cette bâtisse, en partie construite de pierres provenant de l'ancienne forteresse de Biot, qu'Antoine PIERINI, sculpteur et souffleur de verre exerce son art aux côtés d'autres artistes verriers de renom.

Initiez-vous à une expérience alchimique fascinante et partagez leur passion étincelante.

Au contact du feu et de la matière, ils vous dévoileront leurs secrets et vous assisteront dans le soufflage à la canne de votre première oeuvre!