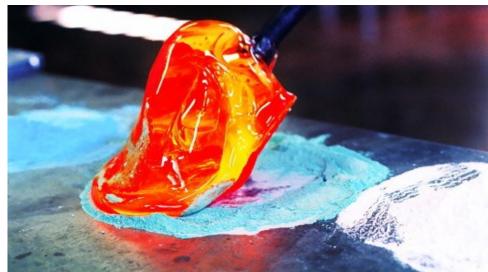

#### SCULPTEUR DE VERRE

DEVENIR L'ASSISTANT D'UN SCULPTEUR DE VERRE

#### PIERINI VERRE CONTEMPORAIN

Pierini Verre Contemporain (le vieux Moulin) 9, chemin du plan - Route de la Mer Tél : 04 93 65 01 14 Mobile : 06 13 22 55 66 info@pierini.fr / www.pierini.fr @pierini.glassstudio

#### **FICHE TECHNIQUE**

TECHNIQUES UTILISÉES : Soufflage de verre, cueillage de verre, sculpture...

MATÉRIEL : Fourni

PUBLIC VISÉ : À partir de 6 ans

LANGUES PARLÉES : Français et anglais

NIVEAU: tout niveau

#### DESCRIPTION DE L'EXPÉRIENCE

Assistez Antoine PIERINI, Sculpteur de Verre et réalisez une œuvre artistique unique.

#### INITIATION TYPE:

 Venez vivre une expérience unique et inédite... Au coeur de la Côte d'Azur! Au sein d'un vieux moulin à huile du 15<sup>èma</sup> siècle, la verrerie PIERINI VERRE CONTEMPORAIN jouit d'un cadre exceptionnel, où s'accorde avec harmonie le patrimoine historique et artistique biotois.

C'est en effet dans cette bâtisse, en partie construite de pierres provenant de l'ancienne forteresse de Biot, qu'Antoine PIERINI, sculpteur et souffleur de verre exerce son art aux côtés d'autres artistes verriers de renom.

Initiez-vous à une expérience alchimique fascinante et partagez leur passion étincelante.

Au contact du feu et de la matière, ils vous dévoileront leurs secrets et vous assisteront dans le soufflage à la canne de votre première oeuvre!