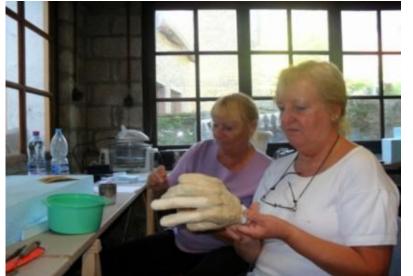

# Makers Meal

POR HUGO RODRIGUES + 26 DE OUTUBRO DE 3015 - 10:26

Maria de Jesus declina ser a contadora de histórias do grupo, baixando e olhar num gesto de tímidez.

Mas, depois de um dedo de conversa de roda de um tacho, facilmente se percebe que é, não só, naturalmente detada para contar histórias, como também é uma auténtica guardiá de conhecimento acumulado ao longo de gerações sobre as tradições

No fundo, é isso que são todos os que participaram na residência artistica Makers Meal: contadores de histórias, através das suas criações, e guardiães de conhecimento que, em alguns casos, corre um sério risco de se perder para sempre.

Nuno Sacramento (coordenador/facilitador), Sofia Oliveira (cerámica), Beth Bidwell (perámica), Gavin Smith (madeira), que pertencem à Scottish Sculpture Workshop (SSW), entidade que

https://vimeo.com/176466388