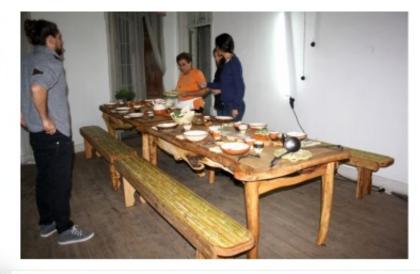

# Makers Meal

POR HUGO RODRIGUES + 26 DE OUTUBRO DE 3015 - 10:26

Maria de Jesus declina ser a contadora de histórias do grupo, baixando e olhar num gesto de tímidez.

Mas, depois de um dedo de conversa de roda de um tacho, facilmente se percebe que é, não só, naturalmente detada para contar histórias, como também é uma auténtica guardiá de conhecimento acumulado ao longo de gerações sobre as tradições

No fundo, é isso que são todos os que participaram na residência artistica Makers Meal: contadores de histórias, através das suas criações, e guardiães de conhecimento que, em alguns casos, corre um sério risco de se perder para sempre.

Nuno Sacramento (coordenador/facilitador), Sofia Oliveira (cerámica), Beth Bidwell (perámica), Gavin Smith (madeira), que pertencem à Scottish Sculpture Workshop (SSW), entidade que

https://vimeo.com/176466388