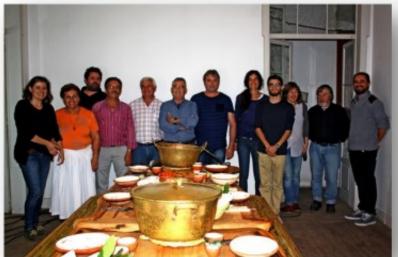

# Makers Meal

POR HUGO RODRIGUES + 26 DE OUTUBRO DE 3015 - 10:26

Maria de Jesus declina ser a contadora de histórias do grupo, baixando e olhar num gesto de tímidez.

Mas, depois de um dedo de conversa de roda de um tacho, facilmente se percebe que é, não só, naturalmente detada para contar histórias, como também é uma auténtica guardiá de conhecimento acumulado ao longo de gerações sobre as tradições

No fundo, é isso que são todos os que participaram na residência artistica Makers Meal: contadores de histórias, através das suas criações, e guardiães de conhecimento que, em alguns casos, corre um sério risco de se perder para sempre.

Nuno Sacramento (coordenador/facilitador), Sofia Oliveira (cerámica), Beth Bidwell (perámica), Gavin Smith (madeira), que pertencem à Scottish Sculpture Workshop (SSW), entidade que

https://vimeo.com/176466388