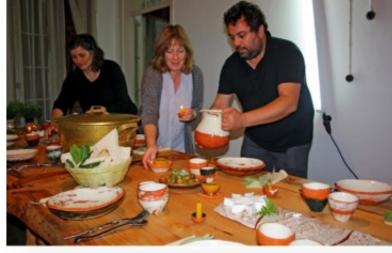

# Makers Meal

POR HUGO RODRIGUES + 26 DE OUTUBRO DE 3015 - 10:26

Maria de Jesus declina ser a contadora de histórias do grupo, baixando e olhar num gesto de tímidez.

Mas, depois de um dedo de conversa de roda de um tacho, facilmente se percebe que é, não só, naturalmente detada para contar histórias, como também é uma auténtica guardiá de conhecimento acumulado ao longo de gerações sobre as tradições

No fundo, é isso que são todos os que participaram na residência artistica Makers Meal: contadores de histórias, através das suas criações, e guardiães de conhecimento que, em alguns casos, corre um sério risco de se perder para sempre.

Nuno Sacramento (coordenador/facilitador), Sofia Oliveira (cerámica), Beth Bidwell (perámica), Gavin Smith (madeira), que pertencem à Scottish Sculpture Workshop (SSW), entidade que

https://vimeo.com/176466388