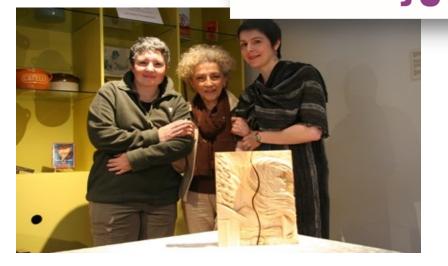

# Makers Meal

POR HUGO RODRIGUES + 26 DE OUTUBRO DE 3015 - 10:26

Maria de Jesus declina ser a contadora de histórias do grupo, baixando e olhar num gesto de tímidez.

Mas, depois de um dedo de conversa de roda de um tacho, facilmente se percebe que é, não só, naturalmente detada para contar histórias, como também é uma auténtica guardiá de conhecimento acumulado ao longo de gerações sobre as tradições

No fundo, é isso que são todos os que participaram na residência artistica Makers Meal: contadores de histórias, através das suas criações, e guardiães de conhecimento que, em alguns casos, corre um sério risco de se perder para sempre.

Nuno Sacramento (coordenador/facilitador), Sofia Oliveira (cerámica), Beth Bidwell (perámica), Gavin Smith (madeira), que pertencem à Scottish Sculpture Workshop (SSW), entidade que

https://vimeo.com/176466388