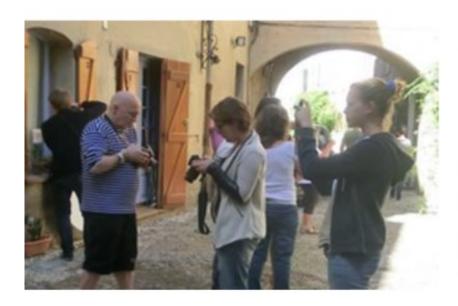

gestes de base

Lears are assume report equiper, in volue time cook calcated and inchringing engises or saled dultournage. Ensuite, à vois chaussurest L'expérience continue avec une promenade dans la forêt pour découvrir et toucher différents essences. Un morceau de bois trouvé pourrait vous inspirer pour votre première création!

De retour à l'abellier, où les morceaux de bois bruts prennent vie entre ses mains, il vous propose une demirée démorstation avant de vous mettre au travail. Vous emporterez à la fin de cette journée de découverte votre propre pièce tournée.

Son calme, sa passion pour le boit vous séduirent dès le début! Une rencontre qui permet de s'imprègner du savoir de l'artisan, de perpétuer des gestes et des techniques d'artian.

## Peer-to-peer







# France

















## **STORYDOING**



Cerca

YouTube ES





# VIVEZ UNE EXPÉRIENCE CRÉATIVE



#### SCULPTEUR DE VERRE

DEVENIR L'ASSISTANT D'UN SCULPTEUR DE VERRE

#### PIERINI VERRE CONTEMPORAIN

Pierini Verre Contemporain (le vieux Moulin) 9, chemin du plan - Route de la Mer Tél : 04 93 65 01 14 Mobile : 06 13 22 55 66 info@pierini.fr / www.pierini.fr @pierini.glassstudio

#### **FICHE TECHNIQUE**

TECHNIQUES UTILISÉES : Soufflage de verre, cueillage de verre, sculpture...

MATÉRIEL : Fourni

PUBLIC VISÉ : À partir de 6 ans

LANGUES PARLÉES : Français et anglais

NIVEAU: tout niveau

HORAIRES: toute l'année (sur demande au

minimum 48h avant)

LIEU: Route de la Mer - 9, chemin du Plan

06410 Biot

#### DESCRIPTION DE L'EXPÉRIENCE

Assistez Antoine PIERINI, Sculpteur de Verre et réalisez une œuvre