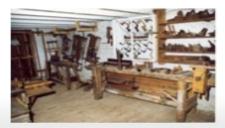

#### «« Resour à la page précédente. PHILIPPE DESSART

Parc Résidentiel La Jussière , 1 5670 Verveu-sur-Viron

Vivez le bois dans tous ses états, de la forêt à l'atelier, de la dorure à la sculpture...

 Initiation aux techniques et gestes de base du tournage sur bois; un art qui s'acquière par la pratique mais aussi et surtout par l'échange, par l'enseignement,

La rencontre ; Dans un cadre verdoyant, un milieu calme et agréable venez rencontrer un vraf passionné du bois! Son plus grand plaisir? Travaillier le bois qui vit! Philippe vous fait voyager dans l'univers

Dans un atelier hyper équipé, il vous initie tout d'abord aux techniques et gestes de base

Lears are assume report equiper, in volue time cook calcated and inchringing engises or saled dultournage. Ensuite, à vois chaussurest L'expérience continue avec une promenade dans la forêt pour découvrir et toucher différents essences. Un morceau de bois trouvé pourrait vous inspirer pour votre première création!

De retour à l'abellier, où les morceaux de bois bruts prennent vie entre ses mains, il vous propose une demirée démorstation avant de vous mettre au travail. Vous emporterez à la fin de cette journée de découverte votre propre pièce tournée.

Son calme, sa passion pour le boit vous séduirent dès le début! Une rencontre qui permet de s'imprègner du savoir de l'artisan, de perpétuer des gestes et des techniques d'artian.