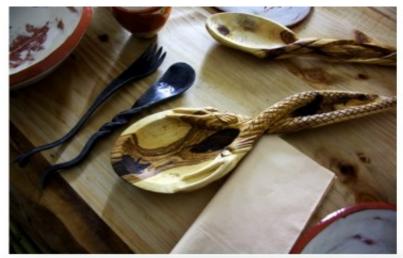

# Makers Meal

POR HUGO RODRIGUES + 26 DE OUTUBRO DE 3015 - 10:26

Maria de Jesus declina ser a contadora de histórias do grupo, baixando e olhar num gesto de tímidez.

Mas, depois de um dedo de conversa de roda de um tacho, facilmente se percebe que é, não só, naturalmente detada para contar histórias, como também é uma auténtica guardiá de conhecimento acumulado ao longo de gerações sobre as tradições

No fundo, é isso que são todos os que participaram na residência artistica Makers Meal: contadores de histórias, através das suas criações, e guardiães de conhecimento que, em alguns casos, corre um sério risco de se perder para sempre.

Nuno Sacramento (coordenador/facilitador), Sofia Oliveira (cerámica), Beth Bidwell (perámica), Gavin Smith (madeira), que pertencem à Scottish Sculpture Workshop (SSW), entidade que

https://vimeo.com/176466388