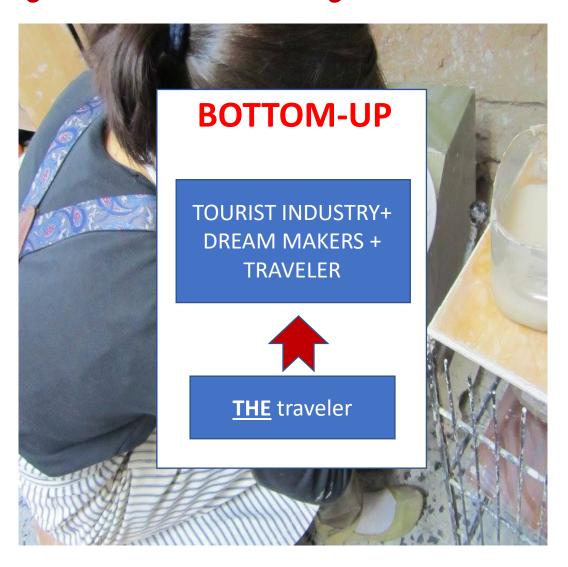

# SUSTAINABLE DESTINATIONS =

- +SOFTWARE
- + ORGWARE

"Vacational tourism"

"Vocational Tourism"

DESTINATION

What to see?

What I like to DO?

**DESTINATION** 