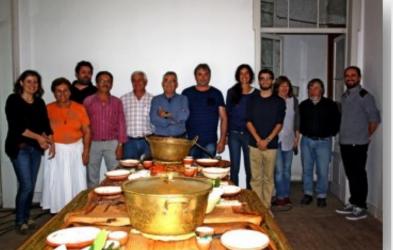

# Makers Meal

POR HUGO RODRIGUES + 26 DE OUTUBRO DE 3015 - 10:26

Maria de Jesus declina ser a contadora de histórias do grupo, baixando e olhar num gesto de tímidez.

Mas, depois de um dedo de conversa de roda de um tacho, facilmente se percebe que é, não só, naturalmente detada para contar histórias, como também é uma auténtica guardiá de conhecimento acumulado ao longo de gerações sobre as tradições

No fundo, é isso que são todos os que participaram na residência artistica Makers Meal: contadores de histórias, através das suas criações, e guardiães de conhecimento que, em alguns casos, corre um sério risco de se perder para sempre.

Nuno Sacramento (coordenador/facilitador), Sofia Oliveira (cerámica), Beth Bidwell (perámica), Gavin Smith (madeira), que pertencem à Scottish Sculpture Workshop (SSW), entidade que

https://vimeo.com/176466388