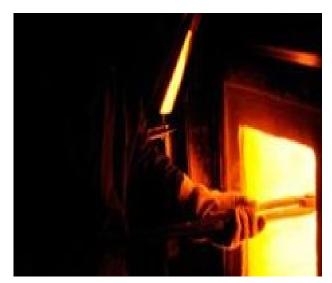

#### SCULPTEUR DE VERRE

DEVENIR L'ASSISTANT D'UN SCULPTEUR DE VERRE

#### DESCRIPTION DE L'EXPÉRIENCE

Assistez Antoine PIERINI, Sculpteur de Verre et réalisez une œuvre artistique unique.

#### INITIATION TYPE:

 Venez vivre une expérience unique et inédite... Au coeur de la Côte d'Azur! Au sein d'un vieux moulin à huile du 15<sup>èma</sup> siècle, la verrerie PIERINI VERRE CONTEMPORAIN jouit d'un cadre exceptionnel, où s'accorde avec harmonie le patrimoine historique et artistique biotois.

C'est en effet dans cette bâtisse, en partie construite de pierres provenant de l'ancienne forteresse de Biot, qu'Antoine PIERINI, sculpteur et souffleur de verre exerce son art aux côtés d'autres artistes verriers de renom.

Initiez-vous à une expérience alchimique fascinante et partagez leur passion étincelante.

Au contact du feu et de la matière, ils vous dévoileront leurs secrets et vous assisteront dans le soufflage à la canne de votre première oeuvre!