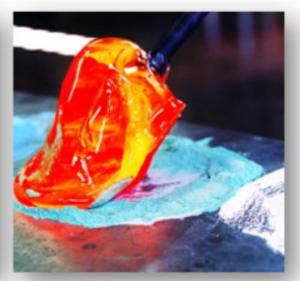

#### SCULPTEUR DE VERRE

DEVENIR L'ASSISTANT D'UN SCULPTEUR DE VERRE

#### DESCRIPTION DE L'EXPÉRIENCE

Assistez Antoine PIERINI, Sculpteur de Verre et réalisez une œuvre artistique unique.

#### INITIATION TYPE:

 Venez vivre une expérience unique et inédite... Au coeur de la Côte d'Azur! Au sein d'un vieux moulin à huile du 15<sup>èma</sup> siècle, la verrerie PIERINI VERRE CONTEMPORAIN jouit d'un cadre exceptionnel, où s'accorde avec harmonie le patrimoine historique et artistique biotois.

C'est en effet dans cette bâtisse, en partie construite de pierres provenant de l'ancienne forteresse de Biot, qu'Antoine PIERINI, sculpteur et souffleur de verre exerce son art aux côtés d'autres artistes verriers de renom.

Initiez-vous à une expérience alchimique fascinante et partagez leur passion étincelante.

Au contact du feu et de la matière, ils vous dévoileront leurs secrets et vous assisteront dans le soufflage à la canne de votre première oeuvre!