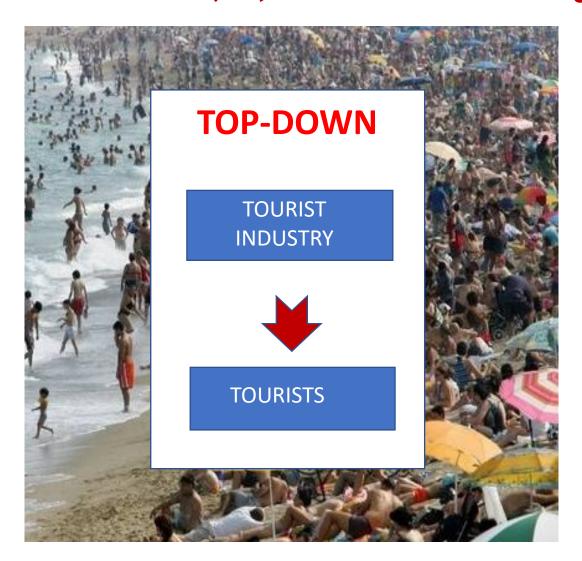

# SUSTAINABLE DESTINATIONS =

- +SOFTWARE
- + ORGWARE

"Vacational tourism"

"Vocational Tourism"

DESTINATION

What to see?

What I like to DO?

**DESTINATION** 